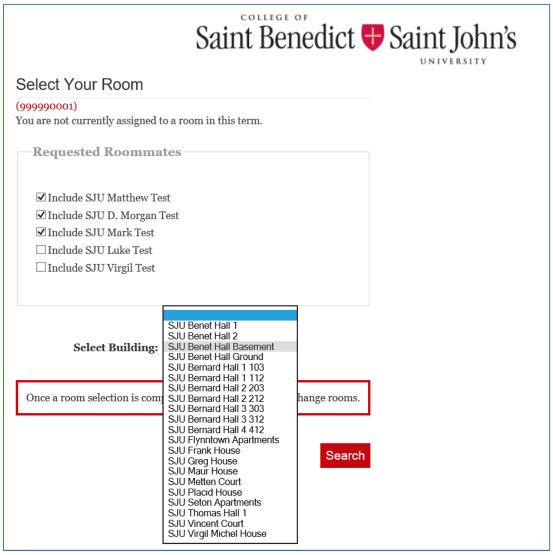

Figure 1: Test User Portal Page

**Step 2**: Select your roommates and the community you wish to live in. Once you select the number of roommates you wish to include in your room search, you will select the area you wish to live in and click the red SEARCH button. The software will only show areas that meet both the number of students you have selected as well as institutional restrictions that may prohibit you from selecting a space. For Example, if you had a rising sophomore and you were attempting to select an apartment space or if one of your intended roommates was not registered for classes 24 hours prior to room selection.

Figure 2: Room Selection and Building Locations

**Step 3:** Select the unit you wish to live in from the options provided. Once you clicked the search button, a list of all available spaces in the building/community you selected will populate (see Figure 3 below). You may then select the space you wish to live in.